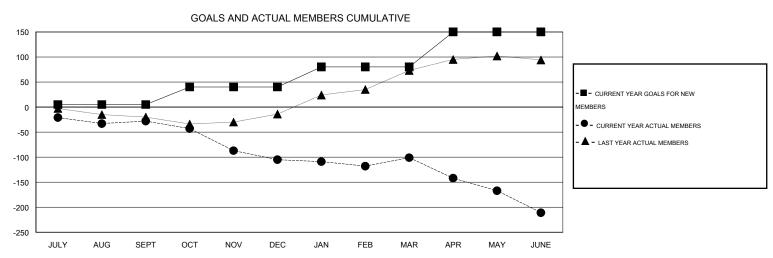

| Members               |                    |                                     |                    |                  |  |  |  |  |  |  |
|-----------------------|--------------------|-------------------------------------|--------------------|------------------|--|--|--|--|--|--|
| RESULTS FOR 2014-2015 |                    |                                     |                    |                  |  |  |  |  |  |  |
| QUARTER               | NEW MEMBER<br>GOAL | CHARTER AND<br>NEW MEMBERS<br>ADDED | DROPPED<br>MEMBERS | NET<br>GAIN/LOSS |  |  |  |  |  |  |
| JULY/AUG/SEPT         | 5                  | 64                                  | 92                 | -28              |  |  |  |  |  |  |
| OCT/NOV/DEC           | 35                 | 39                                  | 116                | -77              |  |  |  |  |  |  |
| JAN/FEB/MAR           | 40                 | 42                                  | 38                 | 4                |  |  |  |  |  |  |
| APR/MAY/JUNE          | 70                 | 54                                  | 164                | -110             |  |  |  |  |  |  |